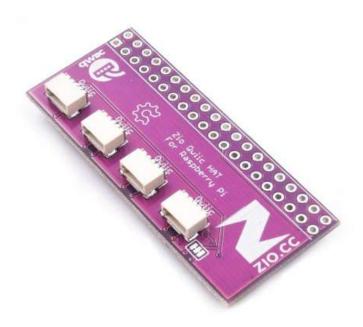

#### **Description:**

We will not be satisfied if you cannot use Qwiic system on Raspberry Pi in a Qwiic way, this is why we made this Qwiic Hat for Raspberry Pi. It has a standard shield design like other Raspberry Pi add-ons.

Our Qwiic Hat has eight Qwiic connectors that connect to Raspberry Pi's I2C pins, so they all have the same I2C address. We also add the original Pi's 'pin names on the board for your reference.

We have two different version 2x20 female headers to offer, long pin and short pin (optional). With the long pin header, you can stack up against other Pi add-on shield. Please note that the 2x20 pin header is not pre-soldered.