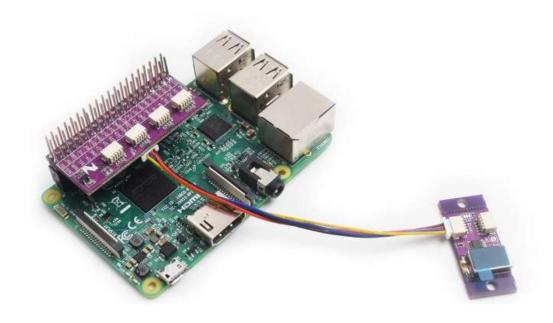

#### **Description:**

We will not be satisfied if you cannot use Qwiic system on Raspberry Pi in a Qwiic way, this is why we made this Qwiic Hat for Raspberry Pi. It has a standard shield design like other Raspberry Pi add-ons.

Our Qwiic Hat has eight Qwiic connectors that connect to Raspberry Pi's I2C pins, so they all have the same I2C address. We also add the original Pi's 'pin names on the board for your reference.

We have two different version 2x20 female headers to offer, long pin and short pin (optional). With the long pin header, you can stack up against other Pi add-on shield. Please note that the 2x20 pin header is not pre-soldered.