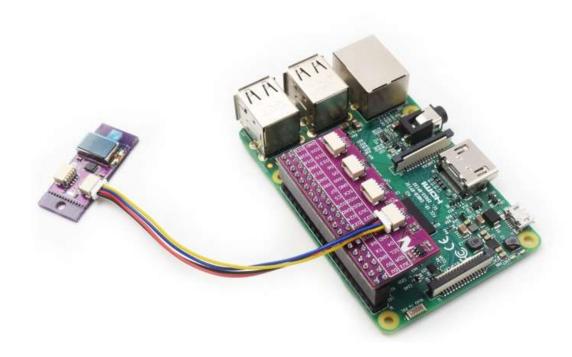

#### **Description:**

We will not be satisfied if you cannot use Qwiic system on Raspberry Pi in a Qwiic way, this is why we made this Qwiic Hat for Raspberry Pi. It has a standard shield design like other Raspberry Pi add-ons.

Our Qwiic Hat has eight Qwiic connectors that connect to Raspberry Pi's I2C pins, so they all have the same I2C address. We also add the original Pi's 'pin names on the board for your reference.

We have two different version 2x20 female headers to offer, long pin and short pin (optional). With the long pin header, you can stack up against other Pi add-on shield. Please note that the 2x20 pin header is not pre-soldered.