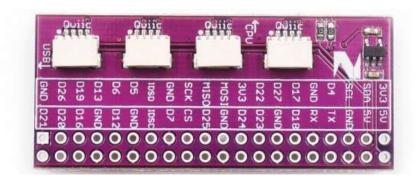

Our Qwiic Hat has eight Qwiic connectors that connect to Raspberry Pi's I2C pins, so they all have the same I2C address. We also add the original Pi's 'pin names on the board for your reference.

We have two different version 2x20 female headers to offer, long pin and short pin (optional). With the long pin header, you can stack up against other Pi add-on shield. Please note that the 2x20 pin header is not pre-soldered.

#### **Specification**

Board Dimension: 22.3x51.0mm

Weight: 11.1g

• Long pins female header's pin length: 12.2mm